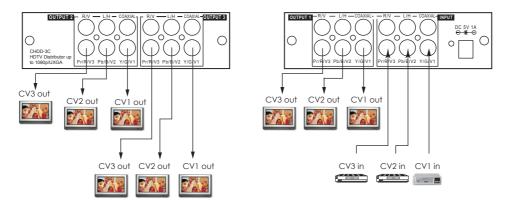

## **Connection and Installation**

1. Works as a 1-in 3-out distribution amplifier for HD component source(YPbPr).

2. Works as a 1-in 3-out distribution amplifier for HD RGBHV video source.

3. Works as a three 1-in 3-out distribution amplifier for composite video source.