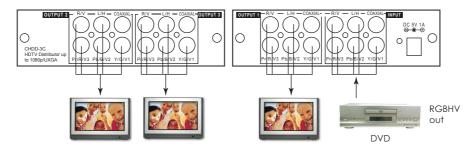

## **Connection and Installation**

1. Works as a 1-in 3-out distribution amplifier for HD component source(YPbPr).

2. Works as a 1-in 3-out distribution amplifier for HD RGBHV video source.

3. Works as a three 1-in 3-out distribution amplifier for composite video source.