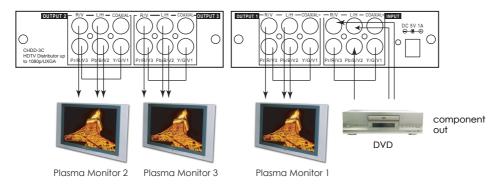

## **Connection and Installation**

1. Works as a 1-in 3-out distribution amplifier for HD component source(YPbPr).

2. Works as a 1-in 3-out distribution amplifier for HD RGBHV video source.

3. Works as a three 1-in 3-out distribution amplifier for composite video source.