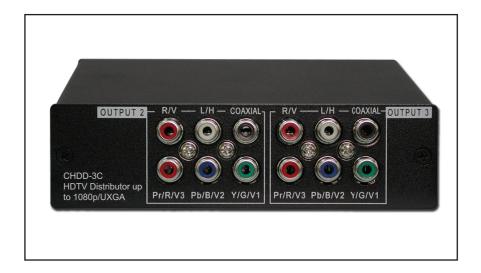

# **HDTV Distributor up to 1080p/UXGA**

CHDD-3C is a high performance and versatile distribution amplifier for delivering both HD and SD video with digital/analog audio to your multiple display units.

#### **Features**

- Component / composite or RGB distribution amplifier.
- Supports SD (composite, YCbCr) and HDTV (YPbPr, RGsB) input signal.
- Accepts one component input and split the input to 3 identical and buffered outputs via 3x3 RCA connectors.
- When input is composite video, it can connect up to 3 different video sources and output three identical and buffered signal for each video input.
- It can be used for presentation and home theater application.
- High bandwidth performance 480MHZ bandwidth at 3dB
- Worldwide power supply

### **Specifications**

- \* Input: YPbPr x 1 or RGsB x 1 (or RGBHV), or composite x 3 1 Vp-p@ 75 ohm
- \* Output: YPbPr x 3, or RGsB(or RGBHV) x 3, or composite 3 x 3
- \* Audio Input: Coaxial (S/PDIF) x 1 + R/L x 1
- \* Audio Output: Coaxial (S/PDIF) x 3 + R/L x 3
- \* Analog Audio Input / Output: Audio 2 Vrms max 47k ohm.
- \* Horizontal / Vertical sync 5Vp-p max and H frequency 10KHz~100KHz, V frequency 20Hz~200Hz.
- \* Bandwidth: 480MHz (-3dB)
- \* Differential Gain: 0.05%
- \* Differential Phase: 0.05 degree
- \* Power: 5V 2A~1A
- \* Dimension(mm):141(W) x 38(D) x 105(H)
- \* Weight(g): 550