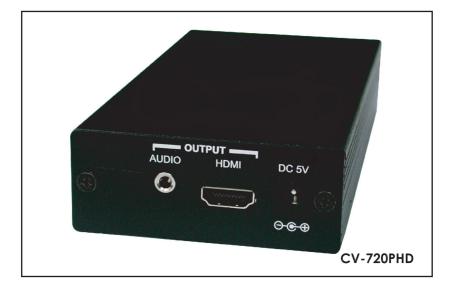

# Video / S-Video to HDMI scaler box

**Operation Manual** 

## **Operation Controls and Functions**

- 1. POWER INPUT: Plug the supplied 5V DC power supply into the unit. The LED will illuminate when connected.
- 2. HDMI OUT: Connect HDMI output port to the HDMI input of a HDMI display.
- 3. AUDIO OUT: Stereo L/R out.(Phone-Jack)
- 4. Indicator LED: Green indicates VIDEO INPUT is selected, Red indicates S-VIDEO INPUT is selected.
- 5. S-VIDEO INPUT: Connect the S-Video input port to the S-Video output port of your video source, such as DVD player.
- 6. INPUT Switcher: Use the switcher to select input source between Video and S-Video.
- 7. VIDEO INPUT: Connect the Video input port to the Video output port of your video source, such as DVD player.
- 8. AUDIO INPUT: Stereo L/R input. (Phone-Jack)