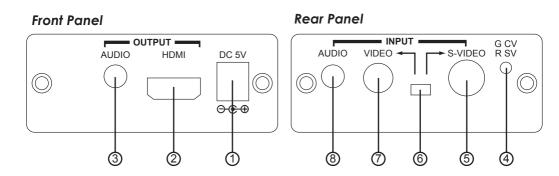

## **Operation Controls and Functions**

- 1. POWER INPUT: Plug the supplied 5V DC power supply into the unit. The LED will illuminate when connected.
- 2. HDMI OUT: Connect HDMI output port to the HDMI input of a HDMI display.
- 3. AUDIO OUT: Stereo L/R out.(Phone-Jack)
- 4. Indicator LED: Green indicates VIDEO INPUT is selected, Red indicates S-VIDEO INPUT is selected.
- 5. S-VIDEO INPUT: Connect the S-Video input port to the S-Video output port of your video source, such as DVD player.
- 6. INPUT Switcher: Use the switcher to select input source between Video and S-Video.
- 7. VIDEO INPUT: Connect the Video input port to the Video output port of your video source, such as DVD player.
- 8. AUDIO INPUT: Stereo L/R input. (Phone-Jack)